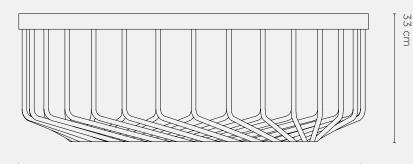

## Helix Coffee Table

Residential Warranty: 3 years Material Base: Mild steel | Top: Glass/Oak veneer Commercial Warranty: 3 years Colour No Assembly Required: Oak Assembly Required: Glass Black/Smoke Grey Glass Black/Black Oak TSF0167 TSF0163 Dimensions Packaged: Black/Smoke Grey Glass: 94 x 94 x 40 cm(h) Glass:  $94 \times 94 \times 5 \text{ cm}(h)$ Black/Black Oak: 94 x 94 x 40 cm(h) Dimensions Assembled: ø90 x 33 cm (h) Black/Smoke Grey Glass: 33 kg Weight Packaged: Glass: 19 kg Black/Black Oak: 37 kg Weight Assembled: Black/Smoke Grey Glass: 40.5 kg (Glass) Black/Black Oak: 29 kg (Oak)

ø90 cm