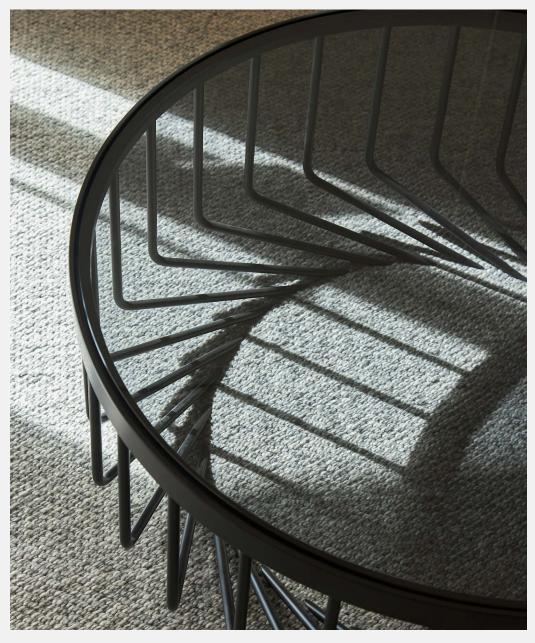

## Product Information Document

The Helix coffee table has a very accurately engineered aesthetic, yet it appears soft and light. The striking combination of a clean glass top paired with repetitive, asymmetrical legs immediately captures your attention.

The frame is available in either a white or black matte finish with a clear or smoke grey glass top. Part of the David Moreland Design collection available exclusively from Città.

cittadesign.com

## Helix Coffee Table

Residential Warranty: 3 years Material Base: Mild steel | Top: Glass/Oak veneer Commercial Warranty: 3 years Colour No Assembly Required: Oak Assembly Required: Glass Black/Smoke Grey Glass Black/Black Oak TSF0167 TSF0163 Dimensions Packaged: Black/Smoke Grey Glass: 94 x 94 x 40 cm(h) Glass:  $94 \times 94 \times 5 \text{ cm}(h)$ Black/Black Oak: 94 x 94 x 40 cm(h) Dimensions Assembled: ø90 x 33 cm (h) Black/Smoke Grey Glass: 33 kg Weight Packaged: Glass: 19 kg Black/Black Oak: 37 kg Weight Assembled: Black/Smoke Grey Glass: 40.5 kg (Glass) Black/Black Oak: 29 kg (Oak)