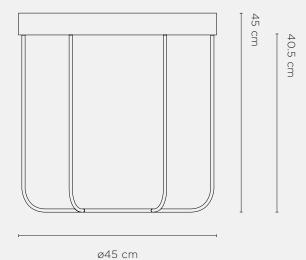

### Colour

Oak/Black

TSF0005FSC TSF0009

Dimensions Packaged: 49 x 49 x 49 cm (h)

Dimensions Assembled: ø45 x 45 cm (h)

Weight Packaged: 7 kg

Weight Assembled: 5.3 kg