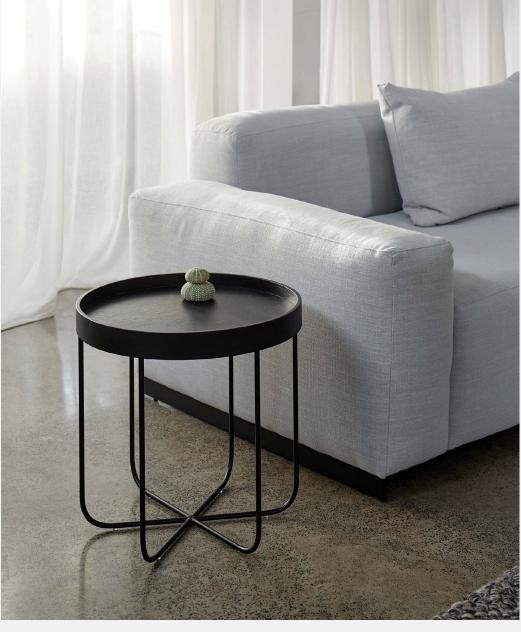

### **Product Information Document**

The Segment side table, in materials of the moment plywood and steel is perfect beside your bed or chair, and offers the extra security of a raised edge for the accident prone.

## Segment Side Table

### Colour

Oak/Black

TSF0005FSC TSF0009

Dimensions Packaged: 49 x 49 x 49 cm (h)

Dimensions Assembled: ø45 x 45 cm (h)

Weight Packaged: 7 kg

Weight Assembled: 5.3 kg