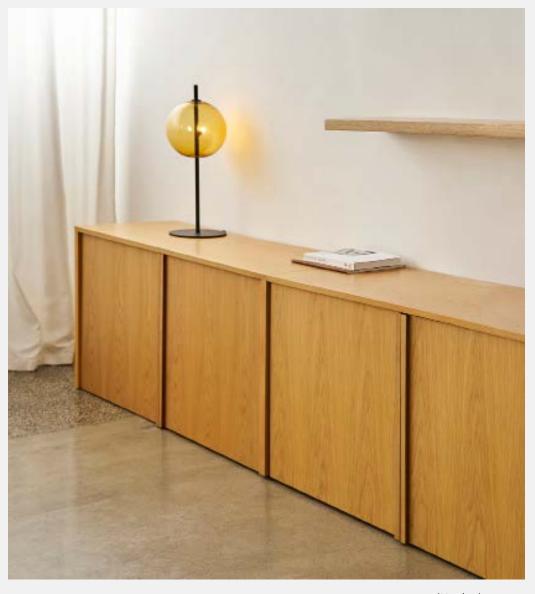

### Product Information Document

The Craft range showcases its construction details with striking vertical uprights and handles. A combination of strong lines and deliberate restraint creates a refined, clean aesthetic. A series of cabinet and shelf options enable you to create a unique display unit tailored to your space.

The design starts with the cabinet, which has vertical uprights at both ends to allow it to be displayed as a standalone furniture piece. Alternatively, you can expand your configuration by adding on extension cabinets or pairing it with Craft floating shelves, both available for separate purchase.

This extension cabinet is designed to adjoin the base Craft modular cabinet or against another extension cabinet (both sold separately). Its design features an open left-hand side with vertical uprights positioned solely on the right-hand end. Installing them side by side creates a symmetrical aesthetic without duplicating uprights.

#### Installation

The cabinet can sit on the ground, creating a sophisticated negative detail with the adjustable feet, or mounted to the wall using the concealed bracket. If you choose to float the cabinet, ensure all fixing points are mounted into a stud, nogg or concrete. Please use a qualified builder or cabinetmaker for installation. You can find detailed installation instructions and layout examples in the product details drop-down on our website.