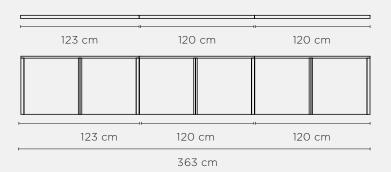

Dimensions Assembled:  $123 \times 40 \times 61.5 \text{ cm}$  (h)

Extension: 120 x 40 x 61.5 (h)

Weight Packaged: 60 kg

Extension: 59 kg

Weight Assembled: 45 kg

Extension: 44 kg

Residential Warranty: 3 years

c) 1 x Craft Cabinet Modular | 2 x Craft Cabinet Modular Extension 1 x Craft Shelf Modular | 2 x Craft Shelf Modular Extension

d) 1 x Craft Cabinet Modular | 3 x Craft Cabinet Modular Extension 1 x Craft Shelf Modular | 3 x Craft Shelf Modular Extension