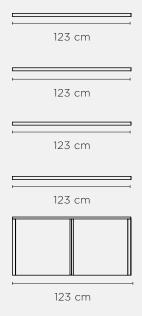

The design starts with the cabinet, which has vertical uprights at both ends to allow it to be displayed as a standalone furniture piece. Alternatively, you can expand your configuration by adding on extension cabinets or pairing it with Craft floating shelves, both available for separate purchase.

Dimensions Assembled:  $123 \times 40 \times 61.5 \text{ cm}$  (h)

Extension: 120 x 40 x 61.5 (h)

Weight Packaged: 60 kg

Extension: 59 kg

Weight Assembled: 45 kg

Extension: 44 kg

Residential Warranty: 3 years