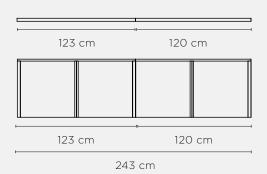

Dimensions Assembled:  $123 \times 40 \times 61.5 \text{ cm}$  (h)

Extension: 120 x 40 x 61.5 (h)

Weight Packaged: 60 kg

Extension: 59 kg

Weight Assembled: 45 kg

Extension: 44 kg

Residential Warranty: 3 years

c) 1 x Craft Cabinet Modular | 2 x Craft Cabinet Modular Extension 1 x Craft Shelf Modular | 2 x Craft Shelf Modular Extension

d) 1 x Craft Cabinet Modular | 3 x Craft Cabinet Modular Extension 1 x Craft Shelf Modular | 3 x Craft Shelf Modular Extension