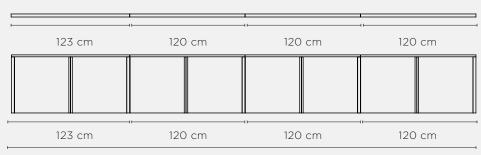

The design starts with the cabinet, which has vertical uprights at both ends to allow it to be displayed as a standalone furniture piece. Alternatively, you can expand your configuration by adding on extension cabinets or pairing it with Craft floating shelves, both available for separate purchase.

This extension cabinet is designed to adjoin the base Craft modular cabinet or against another extension cabinet (both sold separately). Its design features an open left-hand side with vertical uprights positioned solely on the right-hand end. Installing them side by side creates a symmetrical aesthetic without duplicating uprights.

Dimensions Assembled:  $123 \times 40 \times 61.5 \text{ cm}$  (h)

Extension: 120 x 40 x 61.5 (h)

Weight Packaged: 60 kg

Extension: 59 kg

Weight Assembled: 45 kg

Extension: 44 kg

Residential Warranty: 3 years