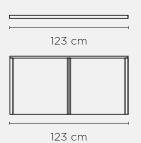

Dimensions Assembled:  $123 \times 40 \times 61.5 \text{ cm}$  (h)

Extension: 120 x 40 x 61.5 (h)

Weight Packaged: 60 kg

Extension: 59 kg

Weight Assembled: 45 kg

Extension: 44 kg

Residential Warranty: 3 years

# Configuration Examples

a) 1 x Craft Cabinet Modular1 x Craft Shelf Modular

b) 1 x Craft Cabinet Modular | 1 x Craft Cabinet Modular Extension 1 x Craft Shelf Modular | 1 x Craft Shelf Modular Extension