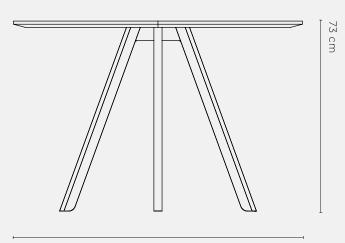

Dimensions Assembled: Small: ø90 x 73 cm(h)

Large: ø110 x 73 cm(h)

Weight Packaged: Small: 22 kg

Large: 28 kg

Weight Assembled: Small: 7 kg

Large: 23 kg

Residential Warranty: 3 years

Commercial Warranty: 3 years

ø90 | ø110 cm