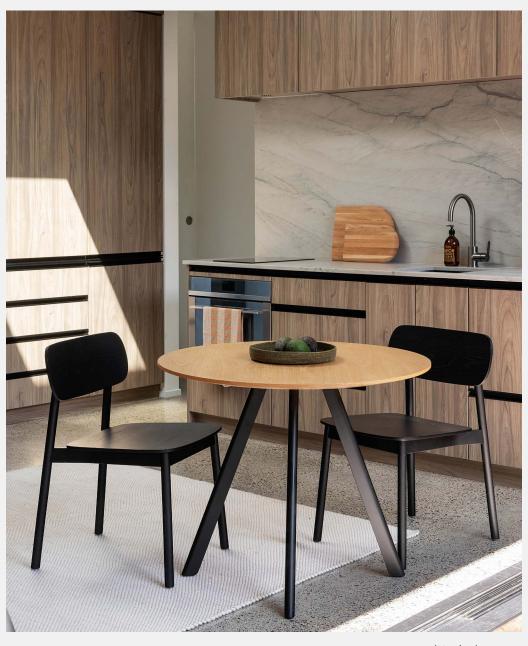

## **Product Information Document**

Create a modern dining setting with the Assembly table. The design features a precise and clean aesthetic with a slim plywood tabletop contrasted with black steel legs. The statement U-shaped legs connect to the floor with a discreet base plate and a tonal black rubber foot. The Assembly table range offers something for every space with two rectangular options, two round options, and Citta's first-ever desk.

Designed in our New Zealand studio by David Moreland and Nikolai Sorensen.