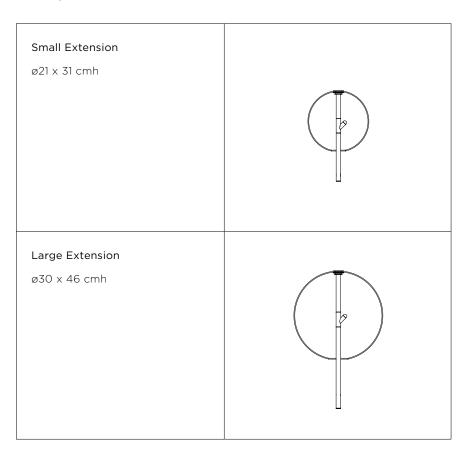

Dimensions Assembled Small Extension: Ø21.1 x 31 cmh

Large Extension: ø30 x 46 cmh

Weight Packaged Small Extension: 1.6 kg

Large Extension: 2.6 kg

Weight Assembled Small Extension: 1.7 kg

Large Extension: 2.5 kg