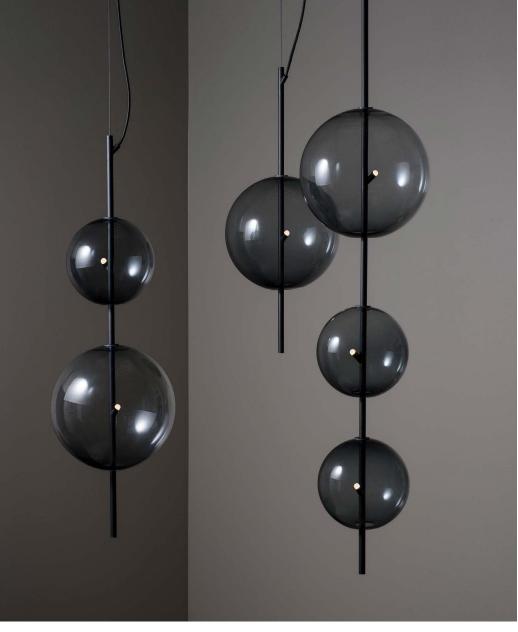

## Point Pendant Light Extension

The Point pendant is the result of a collaboration between product designer Alex Buckman and Città's 3D design team, David Moreland and Nikolai Sorensen. Awarded a Gold Pin at New Zealand's prestigious Best Design Awards in 2020.

The unique pendant makes a statement with its spherical hand-blown glass shade and pared-back aesthetic. The modular design gives you the ability to create a lighting configuration customised to your space. The shade is crafted by skilled artisans using traditional glass-blowing techniques. In the elaborate process, molten glass is handled on the end of a blowpipe and then mouth-blown into a fixed-shaped mould. This handcrafted nature may create some variations in colour.

 To connect, rotate the thread clockwise until the extension pole sits flush with the pendant pole

 A max of three large or small extension can be connected to the pendant, totalling a string of four lights