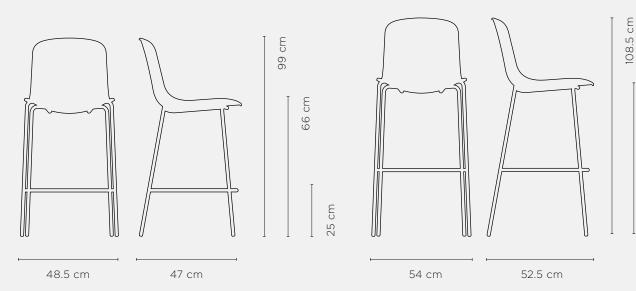

TOO16111606B (low)

TOO16111607B (high)

Dimensions Assembled:  $47 \times 48.5 \times 99 \text{ cm}$  (h) (low) |  $52.5 \times 54 \times 108.5 \text{ cm}$  (h) (high)

Weight Assembled: 5.9 kg (low) | 6.4 kg (high)