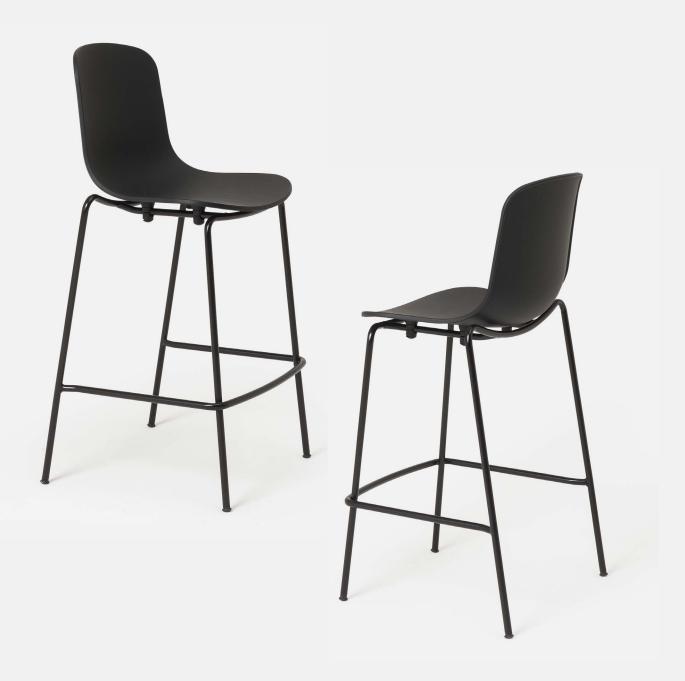

## **Product Information Document**

The considered design of the Holi stool allows you to relax your back while maintaining a comfortable seated position. The metal base is powder-coated in black to complement the contoured polypropylene shell, creating a sleek, monotone aesthetic. Holi was designed to create a stylistic continuum between indoor and outdoor furniture, to satisfy any living space requirement.

## Holi Stool

Material

Base: Mild Steel | Seat: Polypropylene, Fiberglass

Residential Warranty: 3 years

Commercial Warranty: 3 years

Colour

No Assembly Required

Black