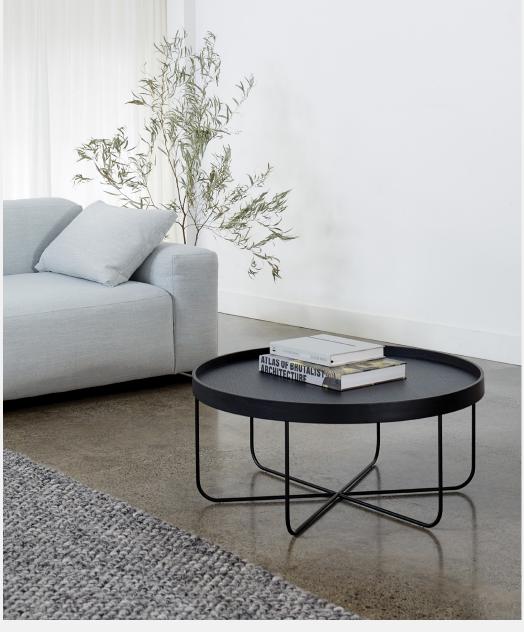

## Segment Coffee Table

## **Product Information Document**

The Segment coffee table, in materials of the moment plywood and steel is the perfect place for things you like to keep close at hand.

## Segment Coffee Table

Material

Oak veneer, Mild steel

Colour

Oak/Black

TSF0004

Black

TSF0008FSC

Dimensions Packaged: 85 x 85 x 38 cm (h)

Dimensions Assembled: Ø80 x 35 cm (h)

Weight Packaged: 14.7 kg
Weight Assembled: 11.2 kg

Residential Warranty: 3 years

Commercial Warranty: 3 years

Assembly Required