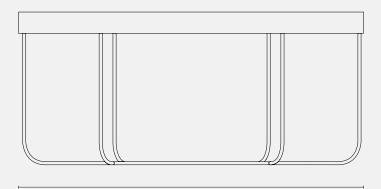

Dimensions Packaged: 85 x 85 x 38 cm (h)

Dimensions Assembled: Ø80 x 35 cm (h)

Weight Packaged: 14.7 kg
Weight Assembled: 11.2 kg

Residential Warranty: 3 years

Commercial Warranty: 3 years

Assembly Required

30.5 cm 35 cm

ø80 cm