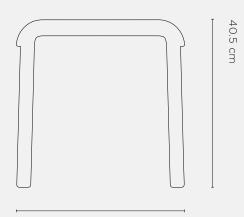

#### Colour

White TOO1801W

Black TOO1801B

Dark Green TOO1801G

Dimensions Assembled:  $43 \times 40 \times 40.5 \text{ cm}$  (h)

Weight Assembled: 2.9 kg

Stack Height: Four tables maximum

Surface covered by UV/water resistant paint.

40 cm

43 cm