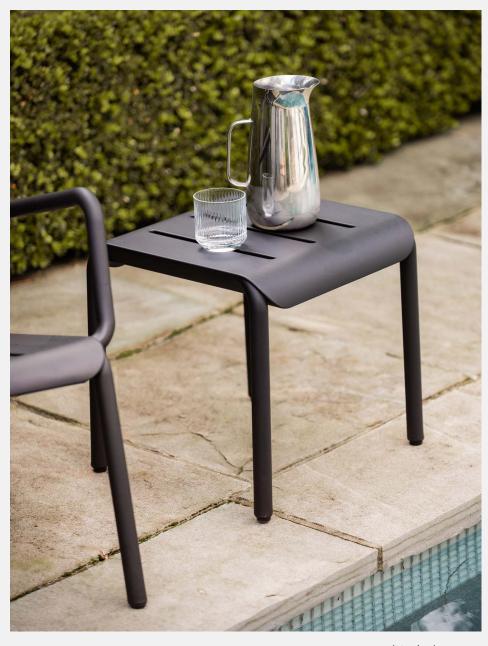

## **Product Information Document**

The generously-sized Outo side table is designed by contemporary Dutch designer, Sander Mulder.

The durable, lightweight stool is made from waterproof and UV-resistant material, suitable as a functional outdoor option or for indoor use. Thoughtfully designed slots allow for quick and easy drainage while adding to its distinctive style.

## Outo Side Table

#### Colour

White TOO1801W

Black TOO1801B

Dark Green TOO1801G

Dimensions Assembled:  $43 \times 40 \times 40.5 \text{ cm}$  (h)

Weight Assembled: 2.9 kg

Stack Height: Four tables maximum