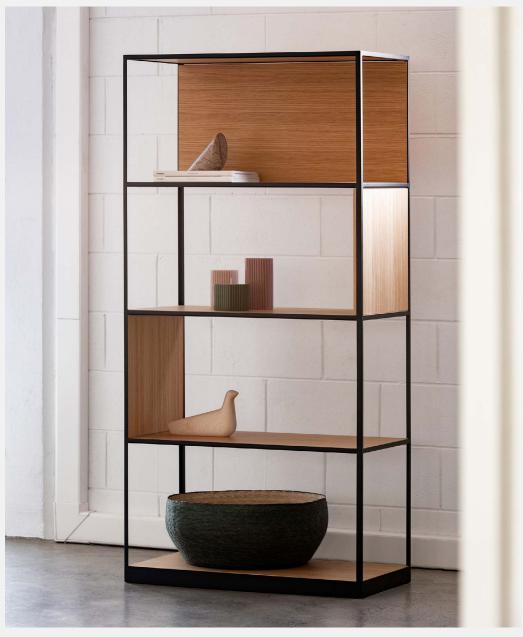

# Linear Shelving

## **Product Information Document**

This modern Linear Shelving is more than meets the eye with its straight up and down framework. Participate in the design process by co-creating a shelving configuration to suit your space and style. The unique shelves have changeable side and back panels that can be placed and removed with ease. These panels are held in place by discreet magnets hidden by the vertical metal uprights.

## Linear Shelving