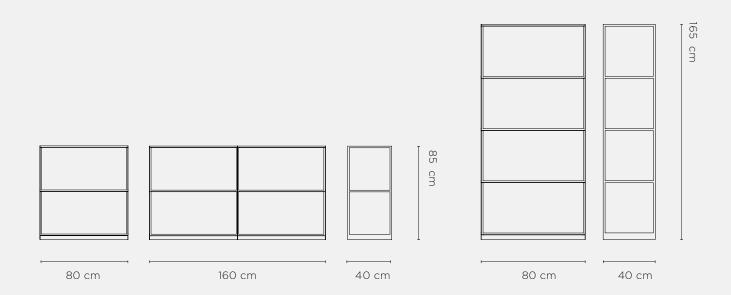

**Dimensions Packaged:** Low Single: 85 x 45 x 90 cm(h)

Low Double: 164 x 45 x 90 cm(h)

High Single: 85 x 45 x 171 cm(h)

**Dimensions Assembled:** Low Single: 80 x 40 x 85 cm(h)

Low Double:  $160 \times 40 \times 85 \text{ cm(h)}$ 

High Single:  $80 \times 40 \times 165 \text{ cm(h)}$ 

Weight Packaged: Low Single: 21.83 kg

Low Double: 32.13 kg

High Single: 31.24 kg

Weight Assembled: Low Single: 16.9 kg

Low Double: 24.1 kg

High Single: 23.3 kg