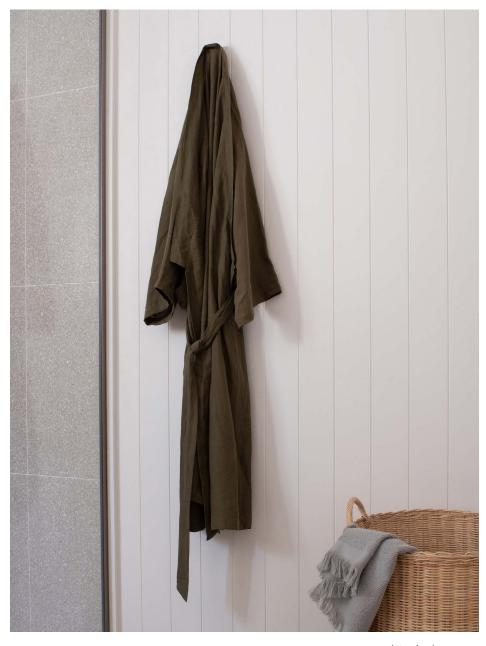

# Men's Linen Robe

### **Product Information Document**

Relax at home in our 100% linen robe, it has a relaxed fit with a belt that ties comfortably at the waist. Designed in New Zealand by our in-house textile designers. Made from OEKO-TEX certified flax linen sourced from Belgium and France.

## Men's Linen Robe