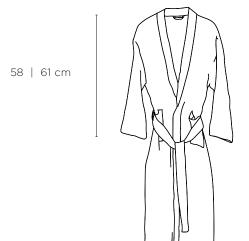

#### Dimensions

Chest 59 cm (S/M) | 61.5 cm (L/XL)

**Length** 133 cm (S/M) | 140 cm (L/XL)

Bottom Hem 61 cm (S/M)  $\mid$  63.5 cm (L/XL)

**Arm** 58 cm (S/M) | 61 cm (L/XL)

Tie 215 cm (S/M) | 215 cm (L/XL)

#### Care Instructions

Cold gentle machine wash. Do not bleach. Drip dry in shade or tumble dry on low. Warm iron if required. Dry cleanable. Fabric fades over time. Avoid direct light sources.

59 | 61.5 cm

133 | 140 cm