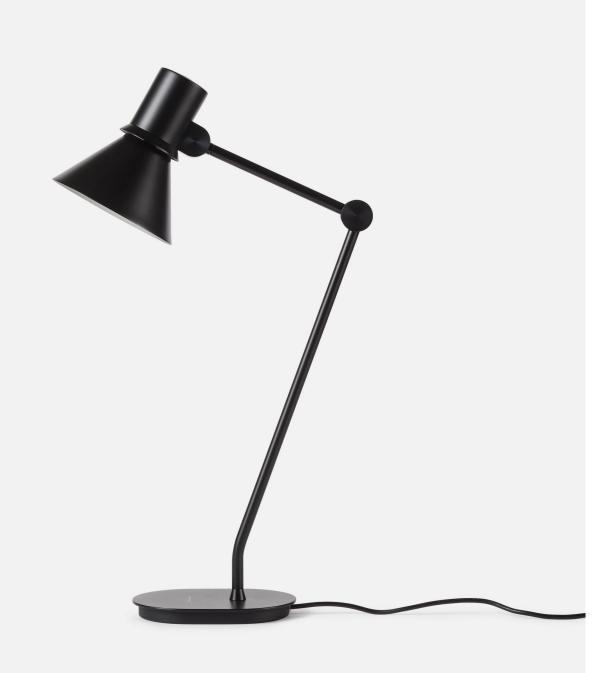

# Type 80 Table Lamp

Distinguished by a striking, graphic profile, Type 80's design is further enhanced by an attractive 'halo' light-escape feature in the shade. Every detail has been carefully considered and precision engineered to deliver streamlined style, ease of use and consistency across the collection.

#### MATERIAL

Aluminium/Steel/Cast Iron

### COLOUR

| Matte Black |  |
|-------------|--|
| ANG32910    |  |

Grey Mist ANG32914

48