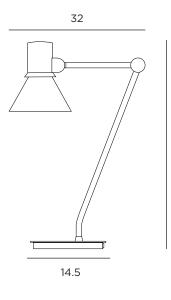

#### DIMENSIONS

| Packaged  | 38x22x55cmh   |
|-----------|---------------|
| Assembled | 32x14.5x48cmh |