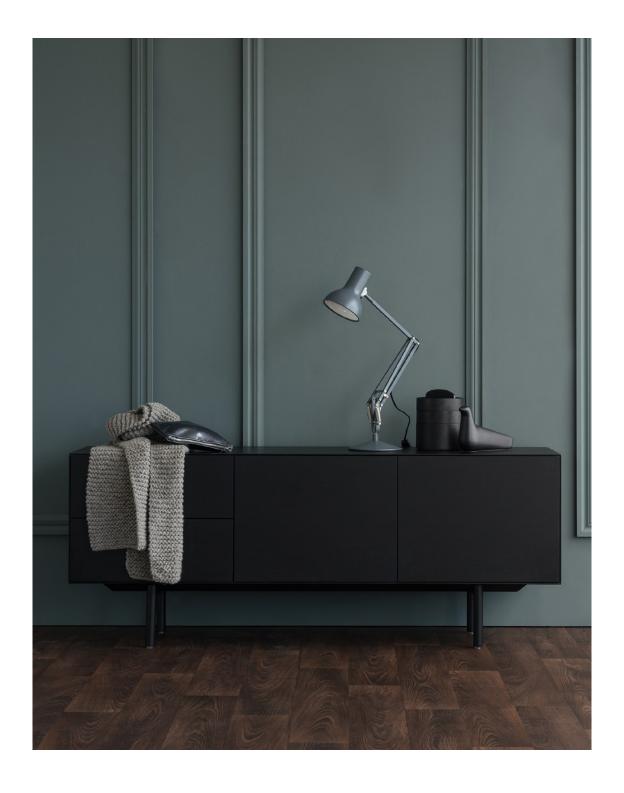

# type 75 mini desk lamp

Turn on the light, and the quintessentially British charm - all in the flick of a switch with the Type 75 Mini Desk Lamp in slate grey. This iconic Anglepoise Lamp's perfectly balanced modernist form, and cheeky anthropomorphic demeanour will brighten your mood, and light up your home. Now available online, and in selected stores. Note: this product has been updated with a new model that houses the switch in the head of the lamp.

## COLOUR

Jet Black ANG32620 Alpine White ANG32623

Slate Grey ANG32626