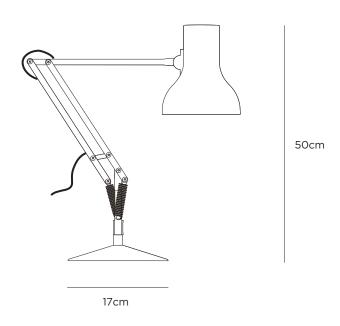

75 mini desk lamp

product information document



CITTÀ

# type 75 mini desk lamp

Turn on the light, and the quintessentially British charm - all in the flick of a switch with the Type 75 Mini Desk Lamp in slate grey. This iconic Anglepoise Lamp's perfectly balanced modernist form, and cheeky anthropomorphic demeanour will brighten your mood, and light up your home. Now available online, and in selected stores. Note: this product has been updated with a new model that houses the switch in the head of the lamp.

# MATERIAL

Powder coated Aluminium/Chrome plated fittings/Cast Iron base with Aluminium cover.

## COLOUR

Jet Black ANG32620 Alpine White ANG32623

Slate Grey ANG32626

#### WEIGHT

Packaged 2.81kg Assembled 2kg

## **DIMENSIONS**

Packaged 24x17x47cmh Assembled 17cmdiax50cmh



# ASSEMBLY REQUIRED

Assembly Required

# **CARE INSTRUCTIONS**

Voltage 220/240V; Maximum bulb 15W CFL / 6W LED E14. Cable length 180cm.