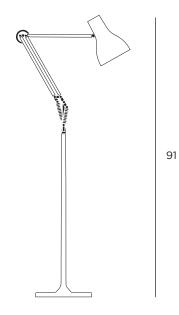

# Anglepoise Type 75 Floor Lamp

Turn on the light, and the quintessentially British charm - all in the flick of a switch with the Type 75 Floor Lamp. This iconic Anglepoise Lamp's perfectly balanced modernist form, and cheeky anthropomorphic demeanour will brighten your mood, and light up your home.





#### MATERIAL

Powder coated Aluminium/Chrome plated fittings/Cast Iron base with Aluminium cover.

### COLOUR

Jet Black ANG32680 Slate Grey ANG32688

#### DIMENSIONS

Packaged Assembled 33x31x50cmh 25x66x91cmh



## ASSEMBLY

Assembly required

#### WEIGHT

Packaged Assembled

# CARE/CLEANING INSTRUCTIONS

Voltage 220/240V; Maximum bulb 20W CFL / 10W LED E27

7.02kg

6kg