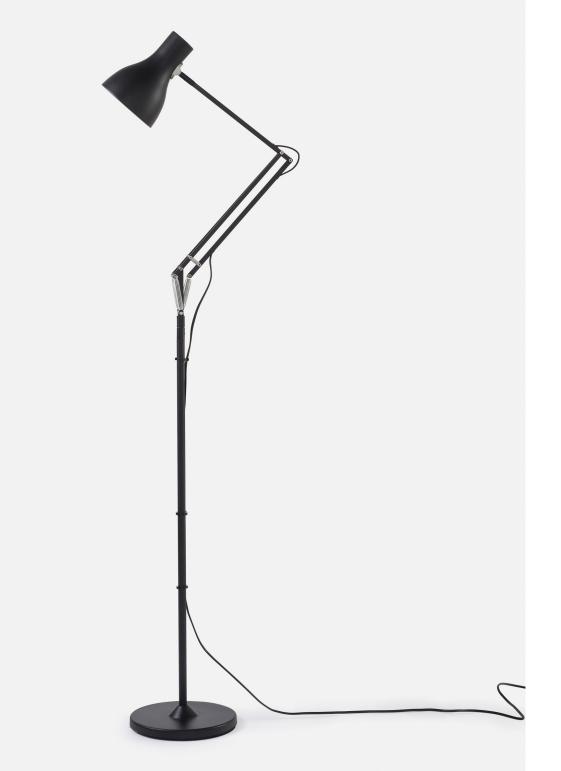

# Anglepoise Type 75 Floor Lamp

Turn on the light, and the quintessentially British charm - all in the flick of a switch with the Type 75 Floor Lamp. This iconic Anglepoise Lamp's perfectly balanced modernist form, and cheeky anthropomorphic demeanour will brighten your mood, and light up your home.

#### MATERIAL

Powder coated Aluminium/Chrome plated fittings/Cast Iron base with Aluminium cover.

### COLOUR

Jet Black ANG32680 Slate Grey ANG32688