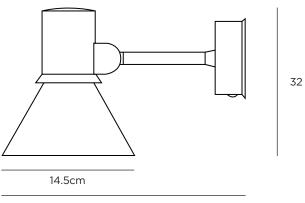

# Type 80 Wall Light

Distinguished by a striking, graphic profile, Type 80's design is further enhanced by an attractive 'halo' light-escape feature in the shade. Every detail has been carefully considered and precision engineered to deliver streamlined style, ease of use and consistency across the collection.



#### MATERIAL

Aluminium/Steel

## COLOUR

Matte Black Grey Mist ANG32923 ANG32925

#### **DIMENSIONS**

Packaged 20x18x33cmh Assembled 48x14.5x32cmh



48cm

# ASSEMBLY

Assembly required

# WEIGHT

Packaged 1.1kg Assembled .8kg

## CARE/CLEANING INSTRUCTIONS

Voltage 220/240V; 50/60Hz; Maximum permitted bulb 10W LED E27